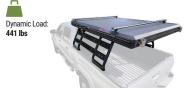

## **Horizon Hauler Universal Truck Bed Rack**

| UNIVERSAL OR TRUCK SPECIFIC                | UNIVERSAL                                                                                                                                                |  |  |  |
|--------------------------------------------|----------------------------------------------------------------------------------------------------------------------------------------------------------|--|--|--|
| Package (IN)                               | 67.7 x 18.9 x 7.5                                                                                                                                        |  |  |  |
| G.W.                                       | 77 lbs                                                                                                                                                   |  |  |  |
| BOX QTY OF 1 SET                           | 1                                                                                                                                                        |  |  |  |
| Loading Capacity                           | Static: 551 lbs Dynamic: 330 lbs                                                                                                                         |  |  |  |
| Fit with bed cover?                        | Yes, it can fit if the bed cover is retractable tonneau cover with slide slot.                                                                           |  |  |  |
| Need to drill hole on car?                 | NO                                                                                                                                                       |  |  |  |
| Material                                   | Steel+ powder coated                                                                                                                                     |  |  |  |
| Corrosion-resistant                        | Yes                                                                                                                                                      |  |  |  |
| Will it fit if the bed liner is installed? | Yes, need to cut the installation area for bed rack on the bed liner. But if install bed rack on retractable bed cover, don't need to cut the bed liner. |  |  |  |