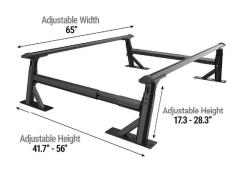

## **Bed Racks Comparison**

| Adjustable Width 63" - 70.8"  | Static Load:<br>551 lbs |           | UNIVERSAL OR TRUCK SPECIFIC                | "The structure is universal, but if with storage box, you will need to consider the truck, cause the length and height of the box is fixed. There are box of 95L & 130L boxes." | "95L's size: LxWxH: 85x37x44, usually for small size of truck, ranger/hilux/tacoma etc. 130L's size: LxWxH: 115x39x45, usually for bigger size of truck, F150/ Ram/Silverado etc" |
|-------------------------------|-------------------------|-----------|--------------------------------------------|---------------------------------------------------------------------------------------------------------------------------------------------------------------------------------|-----------------------------------------------------------------------------------------------------------------------------------------------------------------------------------|
|                               |                         |           | Package (IN)                               | 42.1 x 21.2 x 13.7                                                                                                                                                              | 47.2 x 8.6 x 5.3                                                                                                                                                                  |
|                               |                         |           | G.W.                                       | 82.6 lbs                                                                                                                                                                        | 22 lbs                                                                                                                                                                            |
|                               |                         | MUSEUM    | BOX QTY OF 1 SET                           | 1                                                                                                                                                                               |                                                                                                                                                                                   |
|                               |                         |           | Loading Capacity                           | Static: 551 lbs Dynamic: 330 lbs                                                                                                                                                |                                                                                                                                                                                   |
|                               | Dynamic Load:           |           | Fit with bed cover?                        | Yes, it can fit if the bed cover is retractable tonneau cover with slide slot.                                                                                                  |                                                                                                                                                                                   |
| Adjustable Height 20" - 26.7" | 330 lbs                 |           | Need to drill hole on car?                 | NO                                                                                                                                                                              |                                                                                                                                                                                   |
| 20 25.7                       |                         |           | Material                                   | Steel+ powder coated                                                                                                                                                            |                                                                                                                                                                                   |
|                               |                         | MADISALIA | Corrosion-resistant                        | Yes                                                                                                                                                                             |                                                                                                                                                                                   |
|                               |                         |           | Will it fit if the bed liner is installed? | Yes, need to cut the installation area for bed rack on the bed liner. But if install bed rack on retractable bed cover, don't need to cut the bed liner.                        |                                                                                                                                                                                   |
| ladiator Bed Rack             |                         |           |                                            |                                                                                                                                                                                 |                                                                                                                                                                                   |
|                               |                         |           | UNIVERSAL OR TRUCK SPECIFIC                | Jeep Gladiator Specific                                                                                                                                                         |                                                                                                                                                                                   |
| Width 60.7"                   | Static Load:<br>441 lbs |           | Package (IN)                               | 57 x 11.4 x 7.5                                                                                                                                                                 | 40.9 x 21.6 x 9                                                                                                                                                                   |
|                               |                         |           | G.W.                                       | 90 lbs                                                                                                                                                                          | 51.8 lbs                                                                                                                                                                          |
|                               |                         |           | BOX QTY OF 1 SET                           | 2                                                                                                                                                                               |                                                                                                                                                                                   |
|                               |                         |           | Loading Capacity                           | Static: 441 lbs Dynamic: 330 lbs                                                                                                                                                |                                                                                                                                                                                   |
| TARLES I                      | _                       |           | Fit with bed cover?                        | NO                                                                                                                                                                              |                                                                                                                                                                                   |
| Heigh<br>14"                  | t Dynamic Load:         |           | Need to drill hole on car?                 | NO, jeep gladiator-specific                                                                                                                                                     |                                                                                                                                                                                   |
| Length 59.8"                  | 330 lbs                 |           | Material                                   | Steel+ powder coated                                                                                                                                                            |                                                                                                                                                                                   |
|                               |                         |           | Corrosion-resistant                        | Yes                                                                                                                                                                             |                                                                                                                                                                                   |
|                               |                         |           | Will it fit if the bed liner is installed? | Yes, need to cut the installation area for bed rack on the bed liner.                                                                                                           |                                                                                                                                                                                   |