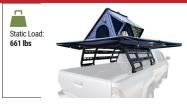

| UNIVERSAL OR TRUCK SPECIFIC                | UNIVERSAL                                                                                  |  |
|--------------------------------------------|--------------------------------------------------------------------------------------------|--|
| Package (IN)                               | 61 x 22.8 x 18.9                                                                           |  |
| G.W.                                       | 183 lbs                                                                                    |  |
| BOX QTY OF 1 SET                           | 1                                                                                          |  |
| Loading Capacity                           | Static: 661 lbs Dynamic: 441 lbs                                                           |  |
| Fit with bed cover?                        | No                                                                                         |  |
| Need to drill hole on car?                 | "YES But if truck is with tonneau cover with slide slot, don't need drill hole on the car" |  |
| Material                                   | Steel+ powder coated                                                                       |  |
| Corrosion-resistant                        | Yes                                                                                        |  |
| Will it fit if the bed liner is installed? | Yes, it is flat mount, no relation to the bed liner.                                       |  |