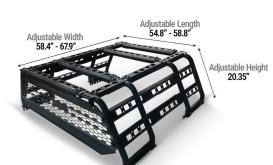

## **Versa Universal Truck Bed Rack** UNIVERSAL **UNIVERSAL OR TRUCK SPECIFIC** Fixed Length 51" 49.6 x 16.9 x 7 Package (IN) Static Load: G.W. 94.7 lbs **BOX QTY OF 1 SET Loading Capacity** Static: 1102 lbs Dynamic: 661 lbs Fit with bed cover? No Need to drill hole on car? Dynamic Load: Material Steel+ powder coated Corrosion-resistant Yes Need to cut the hole on the bed liner to fix the screws of bed racks. Will it fit if the bed liner is installed? **Endura Universal Truck Bed Rack System** Adjustable Length